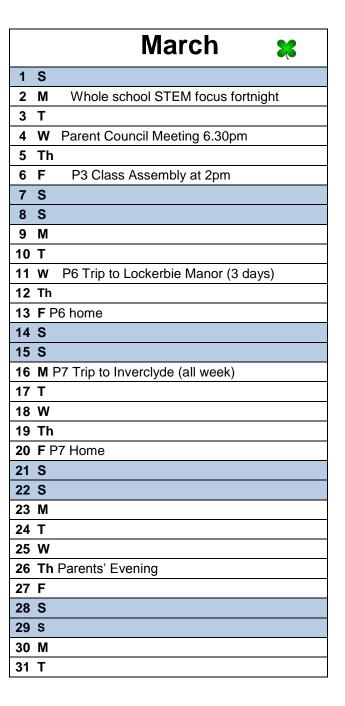

14       |                                    |
| 15       |                                    |
| 16       |                                    |
| 17       |                                    |
| 18       |                                    |
| 19       |                                    |
|          | Th -                               |
| 21       | •                                  |
| 22<br>23 | -                                  |
|          |                                    |
| 24<br>25 | M Fairtrade Fortnight begins       |
| 25<br>26 |                                    |
|          | Th                                 |
|          | F P2 Class Assembly                |
| ∠8<br>29 |                                    |
| 25       |                                    |



|    |    | April                                         |
|----|----|-----------------------------------------------|
| 1  | W  | W :                                           |
| 2  | Th | Autism Awareness Day & Assembly               |
| 3  | F  | Church Service 9.15am / P6 Assembly at 1.30pm |
| 4  | S  |                                               |
| 5  | S  |                                               |
| 6  | M  | EASTER HOLIDAY                                |
| 7  | Т  |                                               |
| 8  | W  |                                               |
| 9  |    |                                               |
| 10 |    |                                               |
| 11 |    |                                               |
| 12 |    |